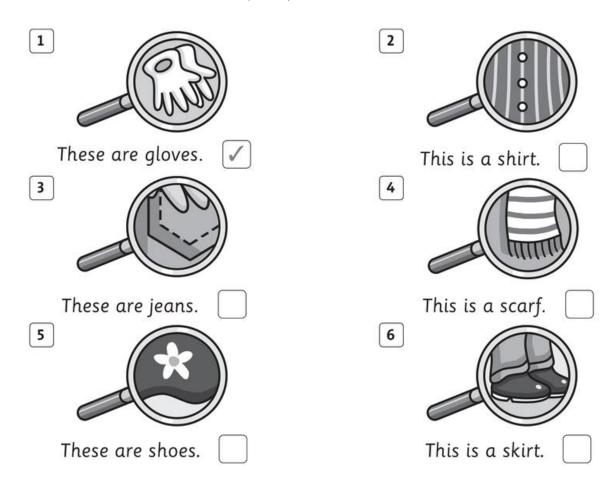

## Sunday 11:05

Oh no! It's raining and very windy. I'm not at the park! I am at home. When it's raining, I play with my brother and sister in our bedroom. We play with our trains and dolls.

#### Sunday 15:00

It's three o'clock in the afternoon now, and it's sunny. I am very happy now! I'm going to the park. See you later!

- 1 What's the weather like in the morning?
  - (A) It's sunny.
  - (B) It's windy and raining.
  - (C) It's sunny and windy.
- 2 What does Thi do when it's wet?
  - (A) She plays at home.
  - (B) She plays at the park.
  - (C) She plays on the slide.

- 3 Does Thi like going to the park?
  - (A) No. She likes rainy days.
  - (B) Yes. She likes going to the park.
  - (C) Yes. She likes playing in her bedroom.

## II. Write a check ( $\square$ ) or a cross $\square$